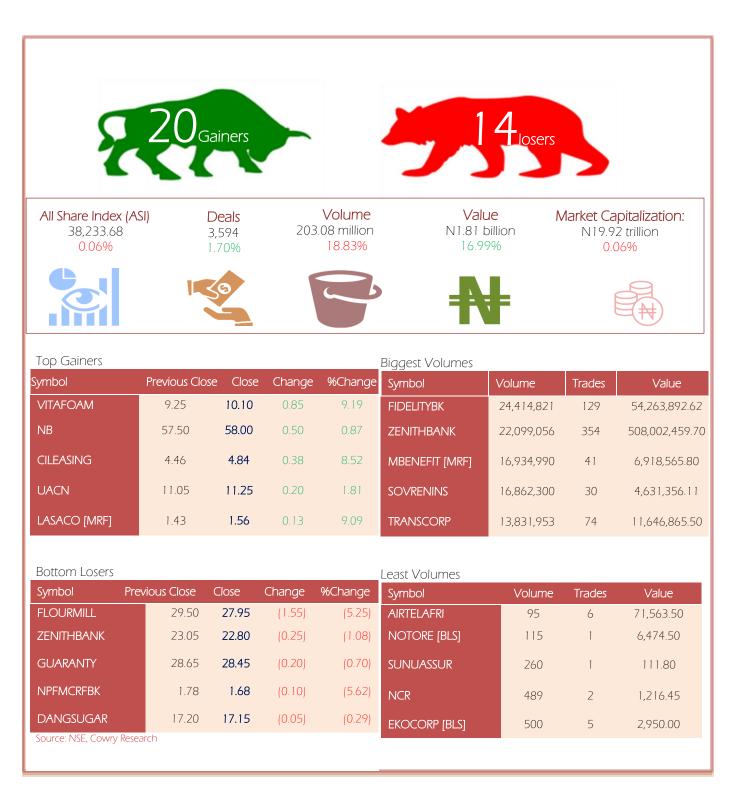

MPR: 11.50% April'21 Inflation Rate: 18.12% Q1 2021 Real GDP: 0.51%



www.cowryasset.com



| Symbol           | P. Close | High   | Low    | Close  | Change | %Change | Trades | Volume     | Value          |
|------------------|----------|--------|--------|--------|--------|---------|--------|------------|----------------|
| ABCTRANS         | 0.37     | 0.37   | 0.37   | 0.37   | 0.00   | 0.00    | 10     | 82,137     | 31,809.69      |
| ACCESS           | 8.10     | 8.25   | 8.10   | 8.20   | 0.10   | 1.23    | 158    | 6,807,393  | 55,649,592.75  |
| AFRIPRUD         | 6.40     | 6.40   | 6.40   | 6.40   | 0.00   | 0.00    | 25     | 100,896    | 634,804.50     |
| AIICO            | 1.15     | 1.15   | 1.15   | 1.15   | 0.00   | 0.00    | 32     | 932,150    | 1,084,136.43   |
| AIRTELAFRI       | 837.00   | 837.00 | 837.00 | 837.00 | 0.00   | 0.00